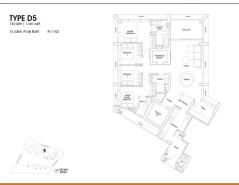

# 13 JLN ANAK BUKIT, CLEMENTI PARK, UPPER BUKIT **TIMAH, SINGAPORE 589603**

■ LISTING ID: SGLD72266072 TENURE: **LEASEHOLD 99** 

TITLE:

■ SIZE BUILT-UP: 1.561SQFT (145SQM) 7.953AC (3.219HA) SITE AREA:

■ NO. OF FLOORS:

■ FLOOR/LEVEL: 17 - MIDDLE FLOOR

■ BED ROOMS: **■ BATH ROOMS: MAIDS ROOMS:** N/A ■ PARKING SPACES:

**LAYOUT TYPE: REGULAR** 

**■ FACING:** 

■ VIEWING: PARK / GREENERY VIEW

■ SELLING PRICE:

**■ COMPLETION YEAR:** 

**■ CONDITION: ORIGINAL CONDITION ■ FURNISHING:** PARTIALLY FURNISHED

**LISTING DATE:** OCT 9, 2023