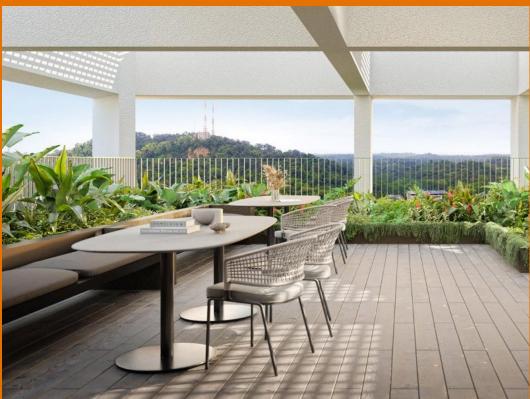

#### THE RESERVE RESIDENCES

Condominium for Sale: Partially furnished, 4 bedroom, 3 bathroom. Completion in 2028, this middle floor unit is in original condition. Tenure: Leasehold 99 Located in Singapore's district D21 near Clementi Park, Upper Bukit Timah in the area Central West (Central region).

## **EXTERIOR FACILITIES**

24 Hours Security

Business Centre

Covered Car Park

Function Room

VISIT THIS PROPERTY AT: https://projects.huttonsgroup.com/the-reserve-residences/property/sgld72266072